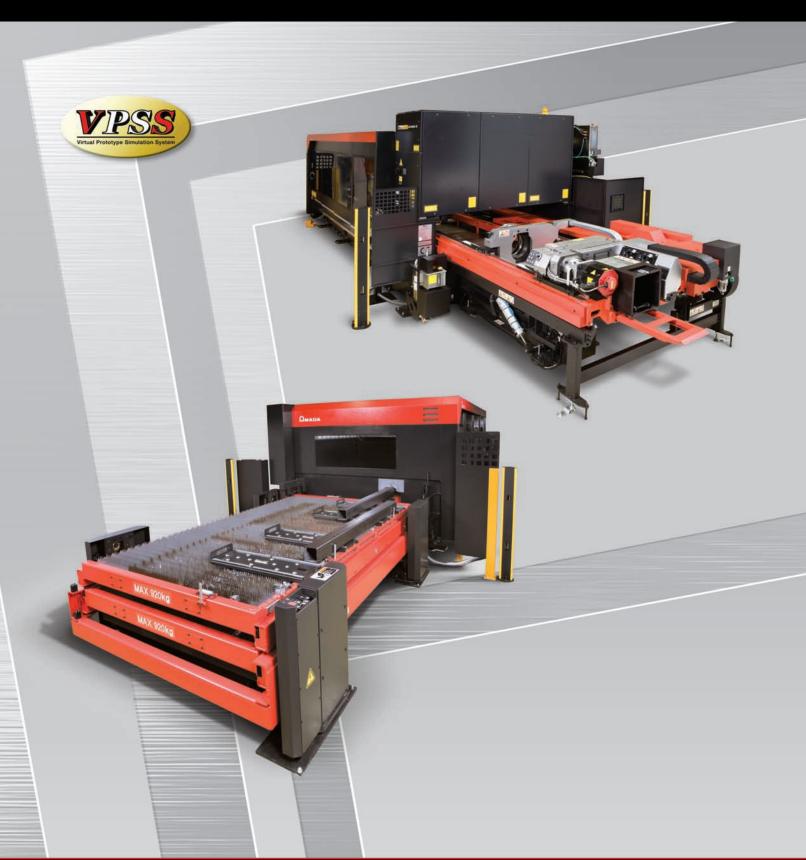

## FOM2 3015 NT RI

LASER CUTTING SYSTEM WITH ROTARY INDEX

## FOM2 3015 NT RI

The FOM2 3015 NT RI is engineered to include an innovative Rotary Index with the power and speed to efficiently cut mid to thick materials. The Rotary Index is located on one of three shuttle pallets — making it extremely easy to switch from flat sheet cutting to tube or pipe cutting.

The Rotary Index is an integrated unit, allowing the cutting head to be positioned near the chuck — minimizing the dead zone. Bowed pipe or tubing can now be cut without vibration while maintaining accuracy from end to end. The innovative design expands process range capabilities to cut a significantly